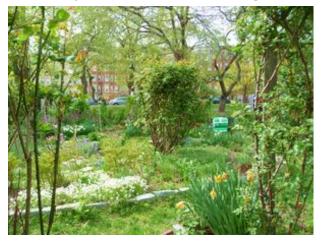

Start at the map. Take the first of two paths right of the map. Turn left and enter a path before a plot with green sign with white letters. Look left for the front right part of a plot.

Start at the map. Take the first of two paths right of the map. Turn left and enter a path before a plot with the visible backs of green signs. Look to the left for the right part of a plot.