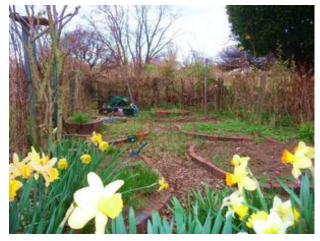

Start at the map. Take the second of two paths to the right of the map. Turn left before you see the plot with a white birdhouse on a tall post. Look to the right.

Start at the map. Take the second of two paths to the right of the map. Turn left after you see a large black metal arch. Look to the left for the middle right part of a plot.