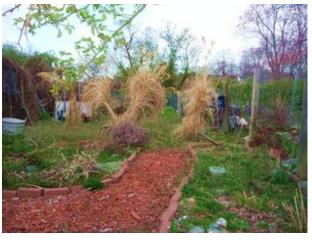

Start at the map. Take the path to the left of it. Turn right just after the plot missing a side fence. Look to the left.

Start at the map. Take the path to the left of it. Turn right after the green diamond fence. Look on left for the right side of a plot.