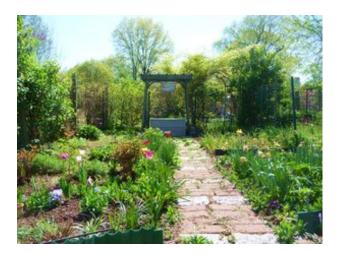

Start at the map. Take the second of two paths to the right of the map. Turn left after you see a large black metal arch. Look to the right.

Start at the map. Take the first of two paths right of the map. Take the right path when it branches. Turn left before the green birdhouse. Turn right before a corner gate. Look right.